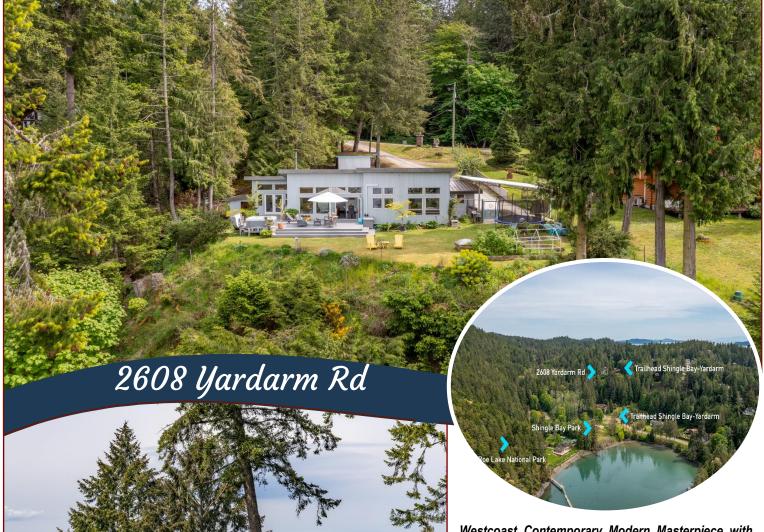

### Westcoast Modern Masterpiece!

Westcoast Contemporary Modern Masterpiece with Spectacular Ocean Views! Just over 1200 sqft of thoughtfully designed open-plan, one-level living, featuring 2BR, 2BA plus a Den/Theatre Room. BC Assessment has the year built as 1993, however this home was totally reconstructed in 2014 from the foundations up with CRD-approved permits. The owner, a master stainless steel fabricator, has poured their heart & soul into every detail in this extraordinary residence, using quality, low maintenance materials such as corrugated steel siding, stainless steel railings, metal roofing & composite decking. Vaulted ceilings & wall to wall windows amplify the breathtaking ocean & mountain vistas. Attached workshop is perfect for hobbies or future expansion, while a separate, permitted commercial kitchen with 3PC BA offers business possibilities or additional living. Top it off with a heat pump, hot tub, sauna, plus a fully fenced, child-friendly backyard & you have the ultimate retirement dream home!

## Plot Plan and Aerial View

### Pender Islands Map

<u>DISCLAIMER:</u> While every effort is made to provide reliable information, Dockside Realty Ltd. makes no representations or warranties as to the accuracy of this brochure.

All measurements are approximate and the buyer is responsible for verifying all data provided.