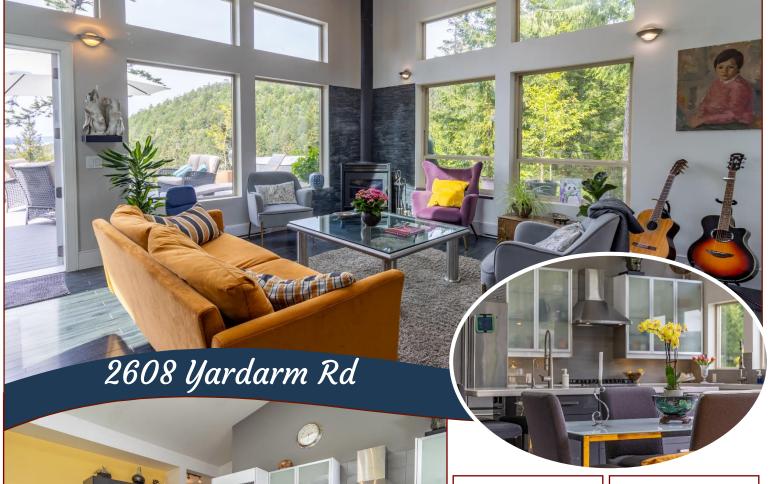

### Westcoast Modern Masterpiece!

Westcoast Contemporary Modern Masterpiece with Spectacular Ocean Views! Just over 1200 sqft of thoughtfully designed open-plan, one-level living, featuring 2BR, 2BA plus a Den/Theatre Room. BC Assessment has the year built as 1993, however this home was totally reconstructed in 2014 from the foundations up with CRD-approved permits. The owner, a master stainless steel fabricator, has poured their heart & soul into every detail in this extraordinary residence, using quality, low maintenance materials such as corrugated steel siding, stainless steel railings, metal roofing & composite decking. Vaulted ceilings & wall to wall windows amplify the breathtaking ocean & mountain vistas. Attached workshop is perfect for hobbies or future expansion, while a separate, permitted commercial kitchen with 3PC BA offers business possibilities or additional living. Top it off with a heat pump, hot tub, sauna, plus a fully fenced, child-friendly backyard & you have the ultimate retirement dream home!