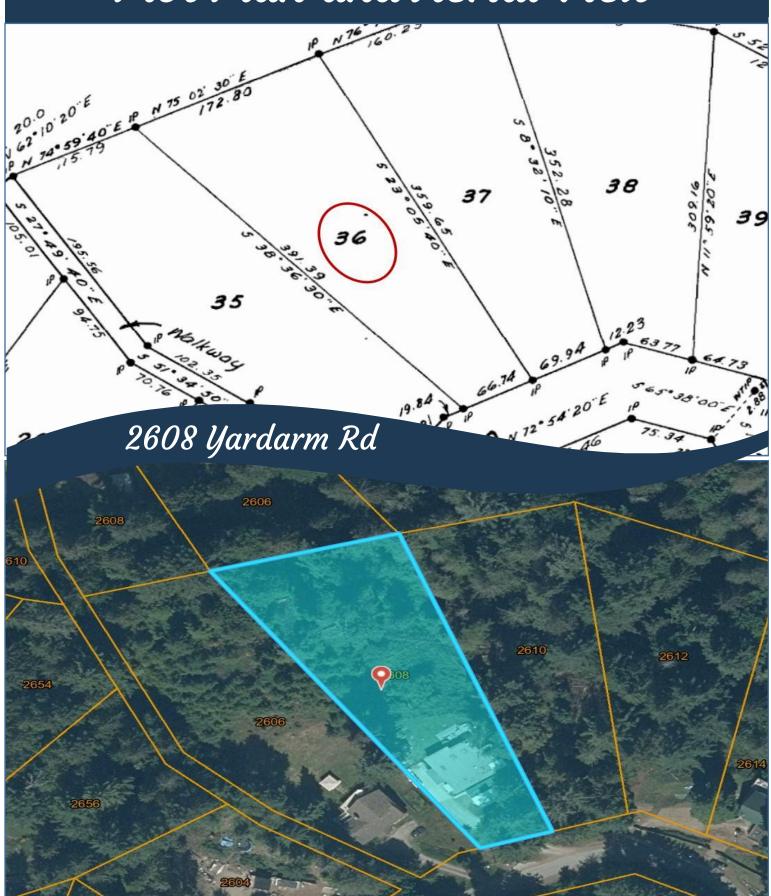

chen with 3PC BA offers business possibilities or additional living. Top it off with a heat pump, hot tub, sauna, plus a fully fenced, child-friendly backyard & you have the ultimate retirement dream home!



# Property Details



Year Built (est): 2014

Lot Acres: 0.98

Bedrooms: 2, +Den

Bathrooms: 3

Fin SqFt: 1,275

**Unfin SqFt:** 1,080

**Bsmt:** 3' crawl space

Water: Municipal

Waste: Septic system

Driveway: Gravel/dirt

Foundation:

Concrete Poured

Roof: Metal

Ext Fin: Metal

**Heat:** Baseboard, Electric, Heat pump,

Wood

#### Lot Features:

- Ocean & mountain views
- Totally renovated
- Commercial kitchen
- Attached workshop
- Magic Lake Estates with access to Thieves Bay marina &

tennis courts

Dockside Realty Gulf Islands Vancouver Island



## Plot Plan and Aerial View





### Pender Islands Map



<u>DISCLAIMER:</u> While every effort is made to provide reliable information, Dockside Realty Ltd. makes no representations or warranties as to the accuracy of this brochure.

All measurements are approximate and the buyer is responsible for verifying all data provided.