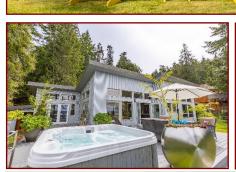

### Westcoast Modern Masterpiece!

Westcoast Contemporary Modern Masterpiece with Spectacular Ocean Views! Just over 1200 sqft of thoughtfully designed open-plan, one-level living, featuring 2BR, 2BA plus a Den/Theatre Room. BC Assessment has the year built as 1993, however this home was totally reconstructed in 2014 from the foundations up with CRD-approved permits. The owner, a master stainless steel fabricator, has poured their heart & soul into every detail in this extraordinary residence, using quality, low maintenance materials such as corrugated steel siding, stainless steel railings, metal roofing & composite decking. Vaulted ceilings & wall to wall windows amplify the breathtaking ocean & mountain vistas. Attached workshop is perfect for hobbies or future expansion, while a separate, permitted commercial kitchen with 3PC BA offers business possibilities or additional living. Top it off with a heat pump, hot tub, sauna, plus a fully fenced, child-friendly backyard & you have the ultimate retirement dream home!